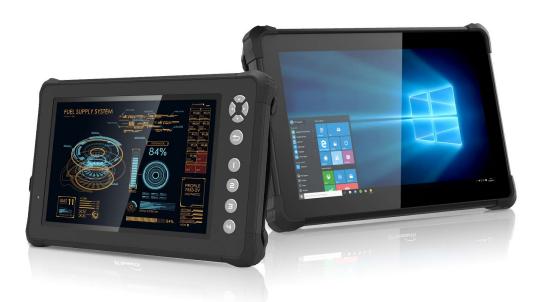

# ST370CR/ ST380CR Rugged Tablets

Slim, Rugged, Multi-functional Wireless Computing

The Sumo Technology ST370CR and ST380CR Rugged Tablets feature the integration of brilliant 7" and 8" capacitive touchscreens and high performance yet energy efficient Intel® processors within slim, lightweight, and durable packages. With Wi-Fi, Bluetooth, as well as data capture module and mobile broadband options, these robust tablets offer seamless information capture and transmission for improved workflow. With IP65 and MIL-STD-810G certification, the ST370CR and ST380CR Rugged Tablets provide reliable operation in harsh, mission critical environments.

#### **Features**

- 7" and 8" high-brightness capacitive touchscreens, outdoor viewable
- Intel® Atom™ quad-core processor; high performance with low power consumption
- Microsoft® Windows® 10 IoT Enterprise operating system
- IP65-rated for water and dust resistance
- MIL-STD-810G for shock and vibration protection
- Optional back camera, barcode scanner, long-range Bluetooth
- Optional u-blox M8 GNSS module and 4G LTE